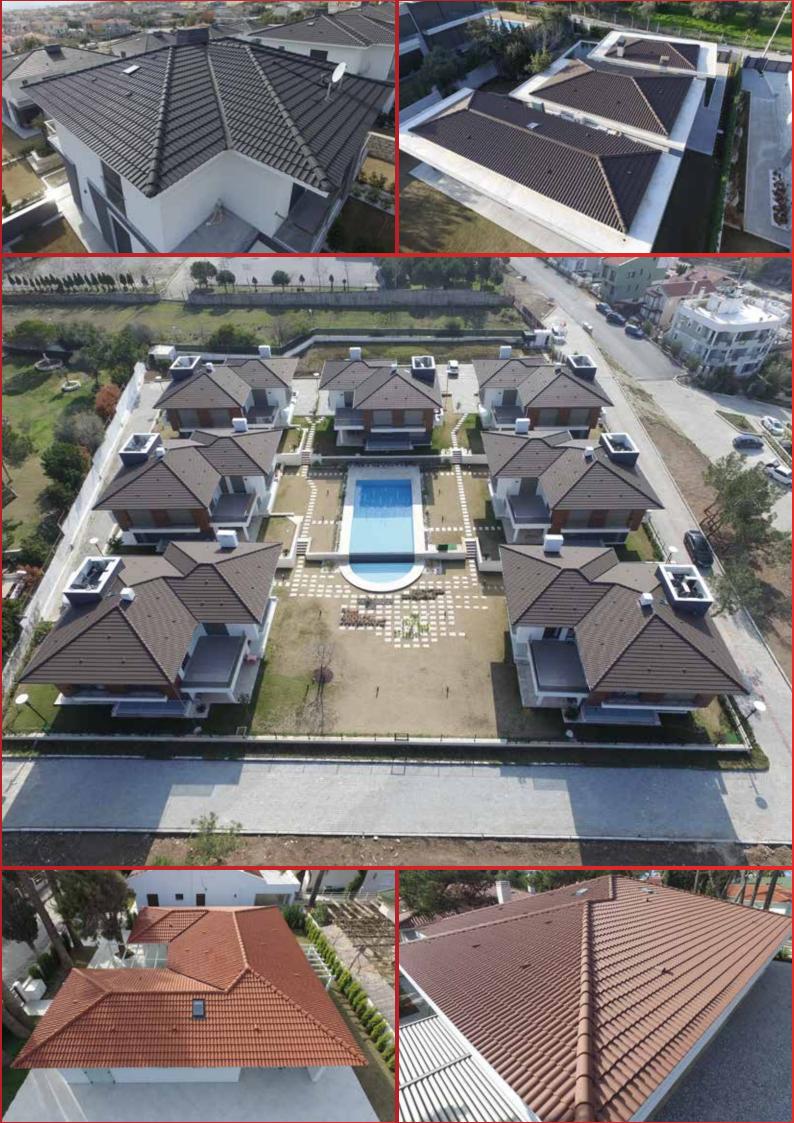

Aral Group produces **Bader Concrete Roof Tiles** based on longevity of the "roof system," raising comfort standards of its customers and importing **Roofer** detail products complementary to the roof system.

In recent years, the growing demand for living in villa-type houses and rising the price per square meter has led building designers and building producers to seek better quality and more innovative products.

Based on this demand, Bader Concrete Roof Tiles offers Classic and Venedik series models with standard colors (Terracotta, Earthy Brown, Dusty Rose, Graphite Gray, Grass Green) and decorative colors (Assos, Aspendos, Çeşme) options that can enrich the design, encompass pleasing aesthetics with durability. Besides, Bader Concrete Roof Tiles warranties its product for 30 years.