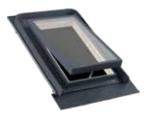

## Roofer Skylight

Roofer Roof exit is made of impregnated pine wood with double concrete glass 15mm thick, set in an aluminum profile. Its equipped with two opening options and suitable for non-insulated attics and roofs of an angle ranging from 15 to 60 degrees. Skylights are designed with standard dimensions 45x55 cm and 45x75 cm.

**Dimensions**: 45x55 - 45x73