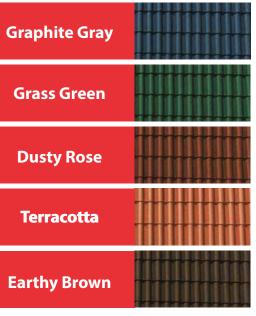

Based on this demand, Bader Concrete Roof Tiles offers Classic and Venedik series models with standard colors (Terracotta, Earthy Brown, Dusty Rose, Graphite Gray, Grass Green) and decorative colors (Assos, Aspendos, Çeşme) options that can enrich the design, encompass pleasing aesthetics with durability. Besides, Bader Concrete Roof Tiles warranties its product for 30 years.