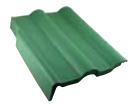

Based on this demand, Bader Concrete Roof Tiles offers Classic and Venedik series models with standard colors (Terracotta, Earthy Brown, Dusty Rose, Graphite Gray, Grass Green) and decorative colors (Assos, Aspendos, Çeşme) options that can enrich the design, encompass pleasing aesthetics with durability. Besides, Bader Concrete Roof Tiles warranties its product for 30 years.

## **Color and Model Options**

There are different models and various colors available.