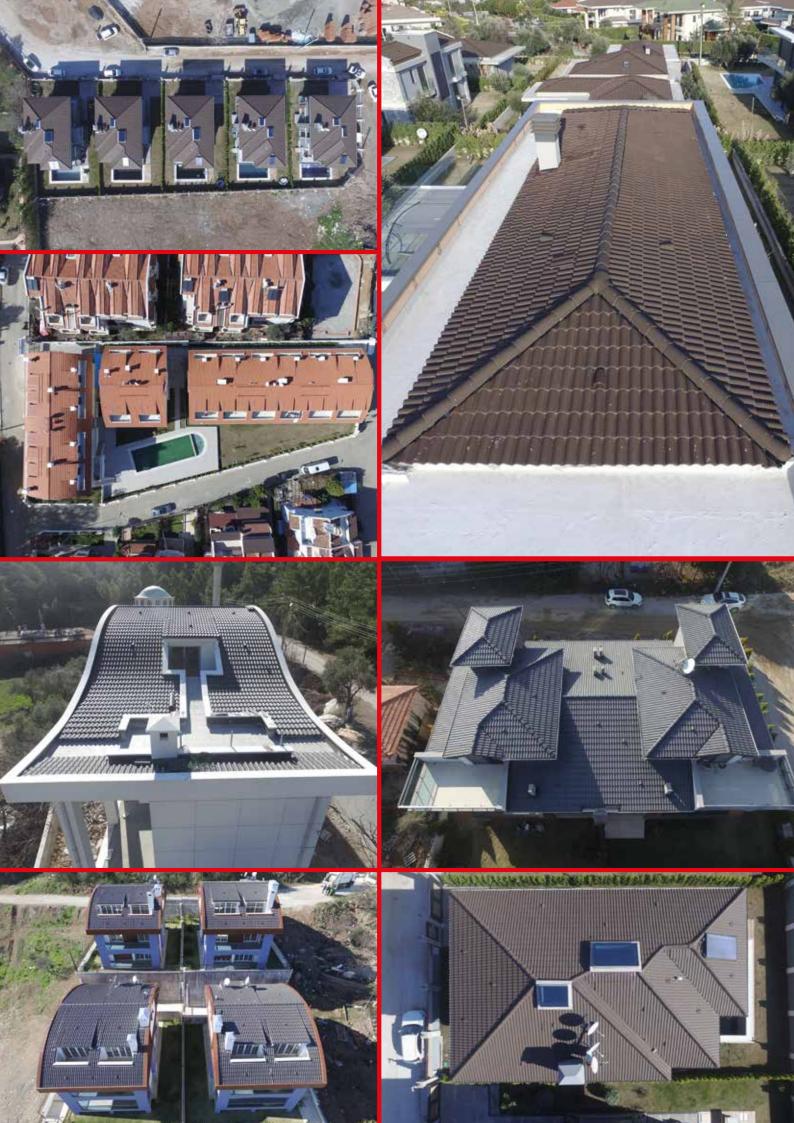

Aral Group produces **Bader Concrete Roof Tiles** based on longevity of the "roof system," raising comfort standards of its customers and importing **Roofer** detail products complementary to the roof system.

In recent years, the growing demand for living in villa-type houses and rising the price per square meter has led building designers and building producers to seek better quality and more innovative products.

Based on this demand, Bader Concrete Roof Tiles offers Classic and Venedik series models with standard colors (Terracotta, Earthy Brown, Dusty Rose, Graphite Gray, Grass Green) and decorative colors (Assos, Aspendos, Çeşme) options that can enrich the design, encompass pleasing aesthetics with durability. Besides, Bader Concrete Roof Tiles warranties its product for 30 years.