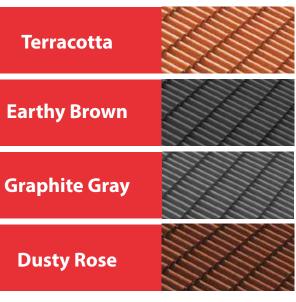

Based on this demand, Bader Concrete Roof Tiles offers Classic and Venedik series models with standard colors (Terracotta, Earthy Brown, Dusty Rose, Graphite Gray, Grass Green) and decorative colors (Assos, Aspendos, Çeşme) options that can enrich the design, encompass pleasing aesthetics with durability. Besides, Bader Concrete Roof Tiles warranties its product for 30 years.