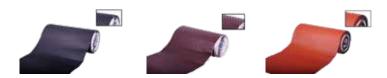

## Roofer Ridge Tape

| Property | Length | Width  | Color           |
|----------|--------|--------|-----------------|
| Unit     | 5 m    | 330 mm | Red,Black,Brown |

The Roofer ridge tape is designed for horizontal and sloping ridges. It protects the roof covering against penetration of snow, rain, moisture and dust blown in from the ridge side while ensuring ventilation from the thermal insulation side too.

## **Roofer Chimney Flashing Tape**

| Property | Length | Width  | Color           |
|----------|--------|--------|-----------------|
| Unit     | 5 m    | 300 mm | Red,Black,Brown |

Self-adhesive chimney flashing tape for use in sealing and finishing works around chimneys, bay windows and roof windows. Made of high-quality aluminum sheet and butyl adhesive, characterized by three-dimensional surface pattern to enable application in hard-to-reach areas. More flexible than its pleated equivalents.