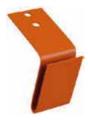

and exterior places. Tapes are used for connection and repair purposes in the new and existing structures.

## **Places Of Usage:**

- Roofs
- Curtain wall
- Joints of panels
- Winter Garden
- Doors, windows
- Ventilation channels
- For the repair purpose of damaged places

## **Before Application:**

Before applying aluminum butyl tape, the surfaces must be clean, dry, free of dust, oil and dirt.

## **Roofer Aluminum Valley**



| Property | Length | Width | Color            |
|----------|--------|-------|------------------|
| Unit     | 2 m    | 50 cm | Gray, red, brown |

Roofer Aluminum Valley is used in the slope where two roofs meet and designed to pour down water to the gutter.

Roofer valley is made of aluminum sheet and covered with polyester paint.

## **Roofer Valley Clips**



Roofer valley clip made of aluminum sheet and coated with polyester paint. Used as mounting element of the roof valley to the roof structure. Ensures precise installation of the roof valley.

## **Roofer Valley Installation Method**









# ARAL EXPERT

# **About Aral EXPERT**

While we are working for "unlimited roof solutions", our talented professional partners who work greatly to extend our place in the building industry;

"Aral EXPERTS" And those who prefer Aral Grup; "Our Valuable Customers" With Aral EXPERT line, we are much closer now



**Your Demands** 



**Your Questions** 



Your Suggestions



**Your Applications** 

And for your all requests Aral EXPERT is with you with Aral EXPERT, where you are, we are there, where we are, you are there.

# **Aral Expert Line is Open