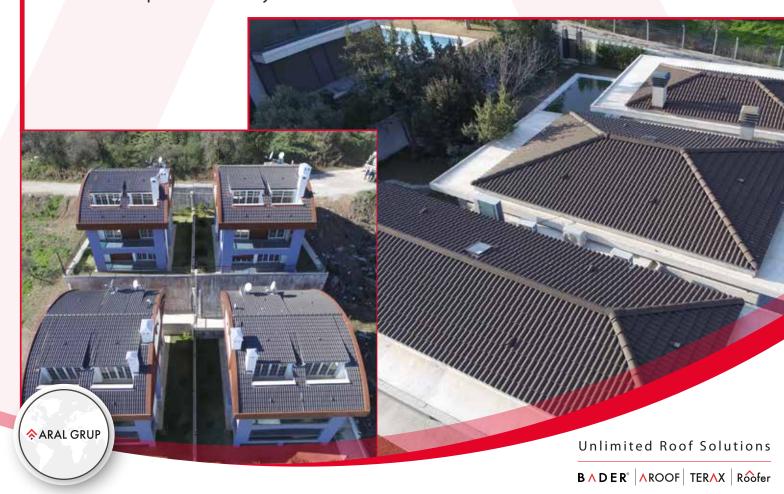

Aral Group produces **Bader Concrete Roof Tiles** based on longevity of the "roof system," raising comfort standards of its customers and importing **Roofer** detail products complementary to the roof system.

Based on this demand, Bader Concrete Roof Tiles offers Classic and Venedik series models with standard colors (Terracotta, Earthy Brown, Dusty Rose, Graphite Gray, Grass Green) and decorative colors (Assos, Aspendos, Çeşme) options that can enrich the design, encompass pleasing aesthetics with durability. Besides, Bader Concrete Roof Tiles warranties its product for 30 years.