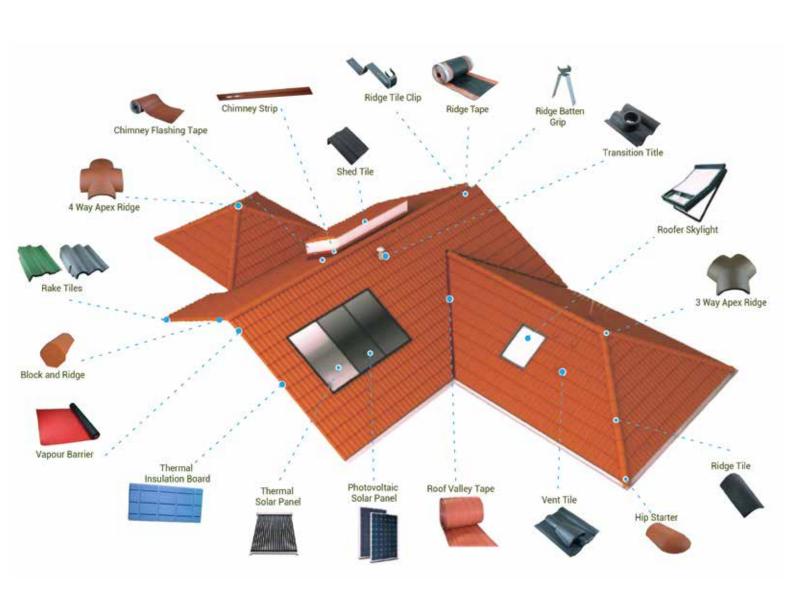

# **ROOF TILES ACCESSORIES**

Vent Tile

Roof ventilation is required to combat condensation in the roof space. Condensation weakens the structural system of the roof by dry or wet rot. Condensation also reduces the effectiveness of insulation and damage the decoration through mould growth.

### **Transition Title**

Transition tiles are used for the passage of pipes, antenna poles, solar energy legs and similar installations through its 100mm diameter opening. Transition tiles are designed to avoid water intake on the roof.

### **Ridge Tile**

Used on the ridge and hip lines of the roof.

Weight: 3,70 kg Quantity: 3 PCS/m Length: 40 cm

### **Rake Tiles (Right & Left)**

Used in the sloped edge of the roof or adjacent to the rafter. Rake tile accessories adds value to the roofs aesthetic and prevent water intake from the sides of the roof.

### **Hip Starter**

Used at the end of the inclined external angle edge formed by intersecting two sloping roof planes. This element protects ridge tiles against corrosion and provide an aesthetic solution for the roof.

### **Block End Ridge**

Used with the rake tiles at the end point of the ridge line.

Weight: 5,20 kg Length: 40 cm

### **Shed Tile**

Used at the end of the roof tiles on a single side-sloped roof without creating ridge lines or wall.

Weight: 6 kg Quantity: 3PCS/m

## **3 Way Apex Ridge**

Used at the junction point where three ridge lines meet.

Weight: 6,20 kg

## 4 Way Apex Ridge

Used at the junction point where four ridge lines meet. It establishes the connections of the ridge elements.

Weight: 7,50 kg

ARAL Group offers unlimited roof solutions based on longevity and safety of the roof system.

# Roofer Roof Components

- -Roofer Ridge Tape (Black, Red and Brown)
- -Roofer Roll Basic Ridge Tape
- -Roofer Roll Pro Ridge Tape
- -Roofer Chimney Flashing Tape
- (Black, Red, Brown)
- -Roofer EPDM
- (Black, Red, Brown)
- -Roofer Vapour Barrier
- (120 Gr, 140gr, 170 Gr)
- -Roofer ridge batten grip
- -Roofer ridge tile grip
- (different types and colors)
- -Roofer Flex line
- (Black, Red, Brown)
- -Roofer Comb venti
- -Roofer eaves grate
- -Roofer Skylight