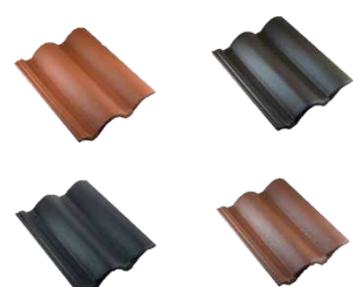

Based on this demand, Bader Concrete Roof Tiles offers Classic and Venedik series models with standard colors (Terracotta, Earthy Brown, Dusty Rose, Graphite Gray, Grass Green) and decorative colors (Assos, Aspendos, Çeşme) options that can enrich the design, encompass pleasing aesthetics with durability. Besides, Bader Concrete Roof Tiles warranties its product for 30 years.

## INDISPENSABLE CLASSIC SERIES

Bader, is attempting to make its classic tile series more special. With the aesthetic structure of the Classic series, features such as waterproofing, water tightness, automatic locking system, millimeter dimensions accuracy, durability, ease of installation and adaptation to any roof guarantee you long-lasting roofs.

## SPECIAL DESIGN, ADVANCED EXPOSED SURFACE STRUCTURE

Designed with the new technology, "Venedik Series" provides a distinct benefit with every detail in its profile. Features such as high-strength capacity, waterproofing, automatic locking system, millimeter dimensions accuracy, durability, ease of installation and adaptation to any roof are considered in the design of this series.