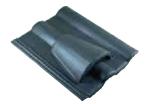

### **Transition Title**

Transition tiles are used for the passage of pipes, antenna poles, solar energy legs and similar installations through its 100mm diameter opening. Transition tiles are designed to avoid water intake on the roof.

Weight: 5,20 kg