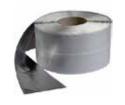

## Roofer Ridge Tape

| Property | Length | Width  | Color           |
|----------|--------|--------|-----------------|
| Unit     | 5 m    | 330 mm | Red,Black,Brown |

The Roofer ridge tape is designed for horizontal and sloping ridges. It protects the roof covering against penetration of snow, rain, moisture and dust blown in from the ridge side while ensuring ventilation from the thermal insulation side too.