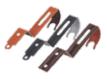

## **Roofer Valley Clips**

Roofer valley clip made of aluminum sheet and coated with polyester paint. Used as mounting element of the roof valley to the roof structure. Ensures precise installation of the roof valley.