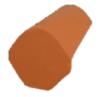

### **Hip Starter**

Used at the end of the inclined external angle edge formed by intersecting two sloping roof planes. This element protects ridge tiles against corrosion and provide an aesthetic solution for the roof.

### **Block End Ridge**

Used with the rake tiles at the end point of the ridge line.

Weight: 5,20 kg Length: 40 cm