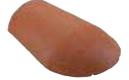

### **Ridge Tile**

Used on the ridge and hip lines of the roof.

Weight: 3,70 kg Quantity: 3 PCS/m Length: 40 cm