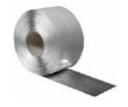

## Roofer Aluminum Butyl Tape

| Property | Length | Width |
|----------|--------|-------|
| Unit     | 10 m   | 10 cm |

Coated with a layer of aluminium foil on one side and butyl on the other side. It is a high performance product with high resistance to external weather conditions and UV, flexible, self-adhesive, easy to apply without primer.

Roofer Aluminum Butyl Tape adheres on materials such as PVC-U, wood, steel, brick, glass, aluminum, polycarbonate and guarantees a tight connection.

Roofer Aluminum Butyl Tapes provide impermeability against water and moisture in interior and exterior places. Tapes are used for connection and repair purposes in the new and existing structures.

## **Places Of Usage:**

- Roofs
- Curtain wall
- Joints of panels
- Winter Garden
- Doors, windows
- Ventilation channels
- For the repair purpose of damaged places

## **Before Application:**

Before applying aluminum butyl tape, the surfaces must be clean, dry, free of dust, oil and dirt.