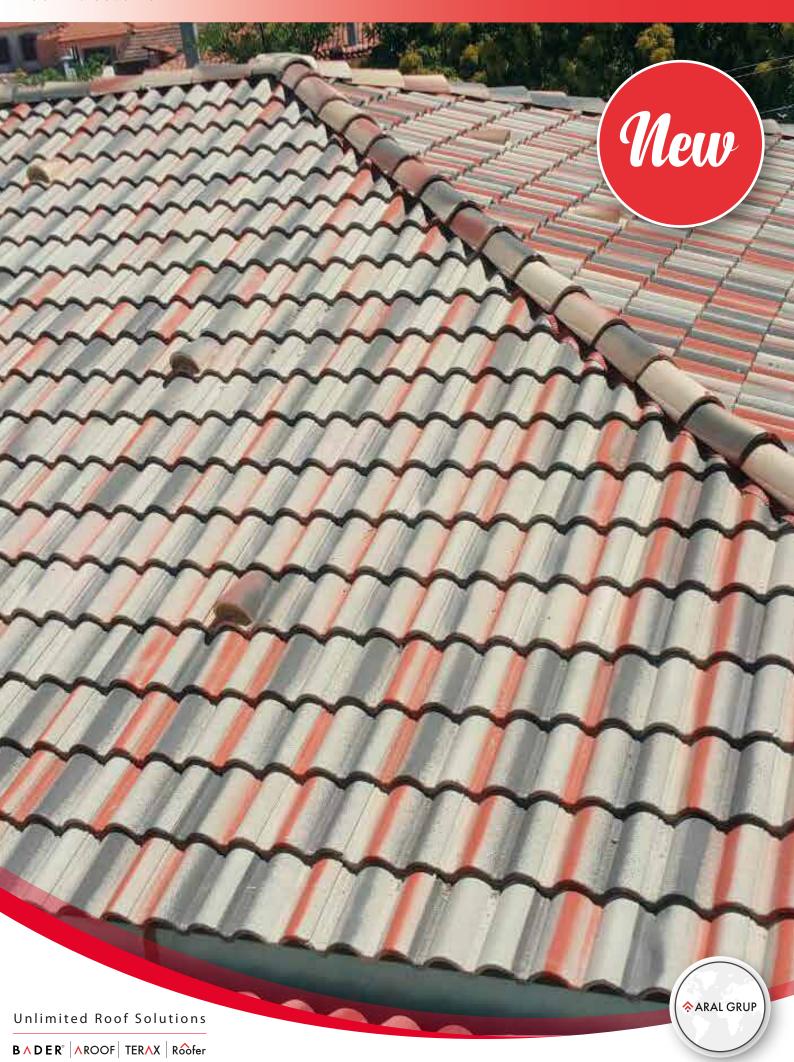

## INDISPENSABLE CLASSIC SERIES

Bader, is attempting to make its classic tile series more special. With the aesthetic structure of the Classic series, features such as waterproofing, water tightness, automatic locking system, millimeter dimensions accuracy, durability, ease of installation and adaptation to any roof guarantee you long-lasting roofs.

| Property | Dimensions | Useful Length | Useful Width | Average<br>Weigth/Piece | Weight/m² | Overlapping<br>Length | Pieces/m <sup>2</sup> | Packaging        |
|----------|------------|---------------|--------------|-------------------------|-----------|-----------------------|-----------------------|------------------|
| Unit     | 42x33 cm   | 35 cm         | 30 cm        | 4.50 kg/piece           | 45 kg/m²  | 7-9 cm                | 10 Tile/m²            | 240 piece/pallet |