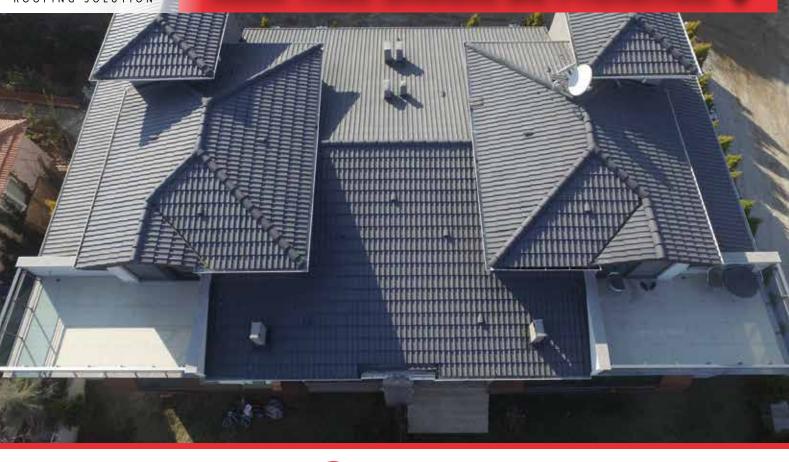

Aral Group produces **Bader Concrete Roof Tiles** based on longevity of the "roof system," raising comfort standards of its customers and importing **Roofer** detail products complementary to the roof system.

In recent years, the growing demand for living in villa-type houses and rising the price per square meter has led building designers and building producers to seek better quality and more innovative products.

Based on this demand, Bader Concrete Roof Tiles offers Classic and Venedik series models with standard colors (Terracotta, Earthy Brown, Dusty Rose, Graphite Gray, Grass Green) and decorative colors (Assos, Aspendos, Çeşme) options that can enrich the design, encompass pleasing aesthetics with durability. Besides, Bader Concrete Roof Tiles warranties its product for 30 years.