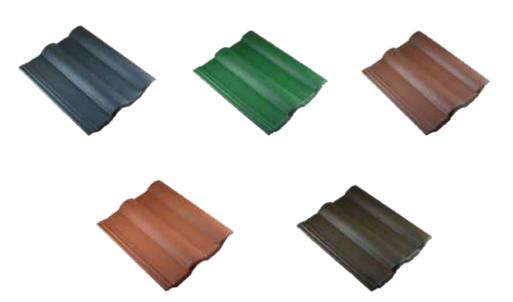

Based on this demand, Bader Concrete Roof Tiles offers Classic and Venedik series models with standard colors (Terracotta, Earthy Brown, Dusty Rose, Graphite Gray, Grass Green) and decorative colors (Assos, Aspendos, Çeşme) options that can enrich the design, encompass pleasing aesthetics with durability. Besides, Bader Concrete Roof Tiles warranties its product for 30 years.

## **Color and Model Options**

There are different models and various colors available.