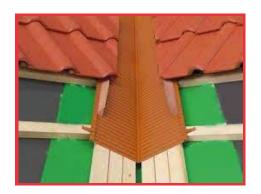

### **Ridge Tile**

Used on the ridge and hip lines of the roof.

Weight: 3,70 kg Quantity: 3 PCS/m Length: 40 cm

## 4 Way Apex Ridge

Used at the junction point where four ridge lines meet. It establishes the connections of the ridge elements.

Weight: 7,50 kg

ARAL Group offers unlimited roof solutions based on longevity and safety of the roof system.